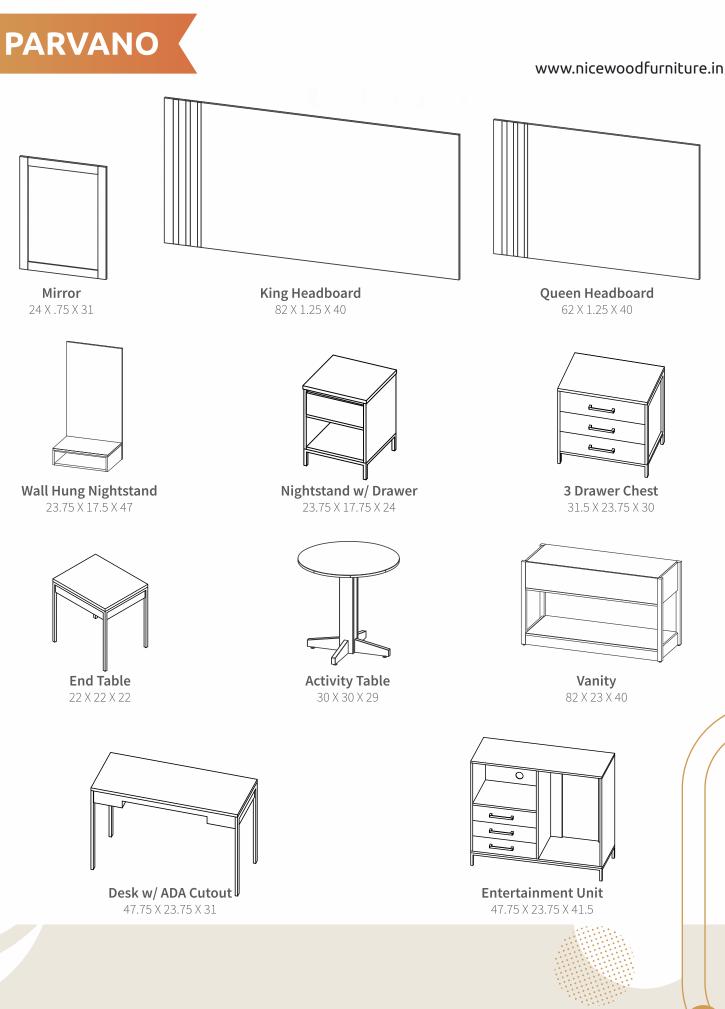

# HOSPITALITY PARVANO COLLECTION

The Parvano bedroom set is a contemporary masterpiece with a touch of glamour. Its sleek lines and unique shapes exude sophistication, while the set's high-quality materials ensure durability and longevity. The set includes mirror, headboard, wall hung nightstand, nightstand drawer, 3 drawer chest, end table, activity table, vanity, desk, and an entertainment unit, all beautifully crafted with precision and attention to detail. The set's unique style is perfect for a modern and chic space.