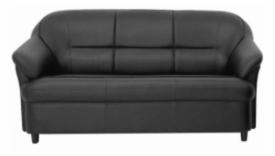

### **Hotel Series SOFA SET COLLECTION**

Our Hotel Series Sofa sets offer durability, style, and comfort for hotel reception areas, restaurants, cafes, and hotel suites. With a solid wood frame, premium foam padding, and elegant design, these sofa sets are perfect for creating a welcoming and cozy environment for your guests. Available in various colors and finishes to suit your specific needs.

N-01 Sofa Size: 27.5X88.5X30 Material: Fully Upholstered with Wooden Base

N-02 Sofa Size:

27.5X88.5X30 Material: Fully Upholstered with Wooden Base

N-03 Sofa 27.5X88.5X30 Size: Material: Fully Upholstered with Wooden Base