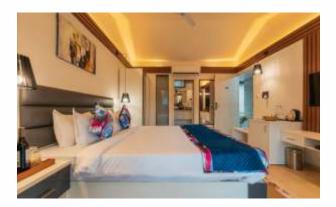

# **SOLANSO COLLECTION**

The Solanso bedroom set is a contemporary masterpiece, with its unique, angular shapes and clean lines. The rich, deep brown finish adds warmth and depth to any room, while the set's high-quality materials ensure durability and longevity. The set includes a bed, nightstands, dressers, a mirror, chest, desk, activity table, and coffee table all crafted with precision and attention to detail.