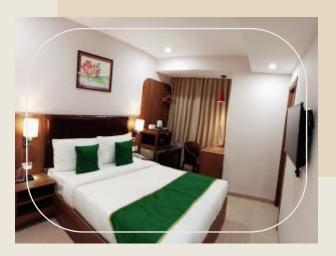

# AMBERO COLLECTION

The Ambero bedroom set is a timeless classic that features warm, golden-toned wood and classic design elements. The set includes a platform bed, nightstands, wall unit, and luggage bench, all beautifully crafted with ornate detailing and turned legs. Its traditional style is perfect for any transitional or traditional space, adding a touch of elegance and sophistication.