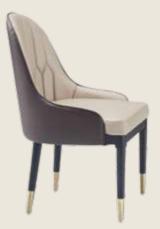

## Restaurant DINING CHAIR COLLECTION

Introducing our elegant dining chair series, crafted with precision to elevate your guest's dining experience. Our chairs boast a sleek and modern design, with comfortable seating and durable materials. Perfect for restaurant or cafe, our chairs offer both style and functionality.

N-01 Chair Size: 27.5X20X27.5 Material: Leatherette Upholstered with Wooden Base

N-02 Chair Size: 24.6X23.6X29.5 Material: Leatherette Upholstered with Quilted Back and Wooden Base

N-03 ChairSize:275X19.6X27.5Material:Leatherette Upholstered<br/>with Wooden Base