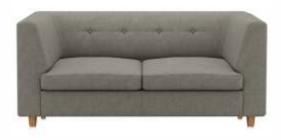

### **Hotel Series SOFA SET COLLECTION**

Our Hotel Series Sofa sets offer durability, style, and comfort for hotel reception areas, restaurants, cafes, and hotel suites. With a solid wood frame, premium foam padding, and elegant design, these sofa sets are perfect for creating a welcoming and cozy environment for your guests. Available in various colors and finishes to suit your specific needs.

27.5X88.5X30 with Wooden Base

N-07 Sofa 27.5X88.5X30 Size: Material: Fully Upholstered with Wooden Base

32