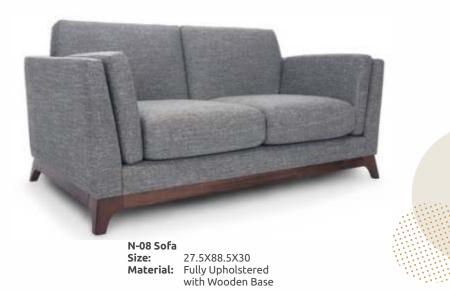

### **Hotel Series SOFA SET COLLECTION**

Our Hotel Series Sofa sets offer durability, style, and comfort for hotel reception areas, restaurants, cafes, and hotel suites. With a solid wood frame, premium foam padding, and elegant design, these sofa sets are perfect for creating a welcoming and cozy environment for your guests. Available in various colors and finishes to suit your specific needs.

N-01 Sofa Size: 27.5X88.5X30 Material: Fully Upholstered with Wooden Base

N-02 Sofa Size:

27.5X88.5X30 Material: Fully Upholstered with Wooden Base

N-03 Sofa 27.5X88.5X30 Size: Material: Fully Upholstered with Wooden Base