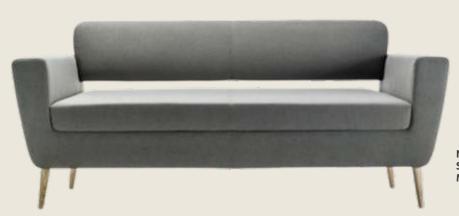

### **Hotel Series SOFA SET COLLECTION**

Our Hotel Series Sofa sets offer durability, style, and comfort for hotel reception areas, restaurants, cafes, and hotel suites. With a solid wood frame, premium foam padding, and elegant design, these sofa sets are perfect for creating a welcoming and cozy environment for your guests. Available in various colors and finishes to suit your specific needs.

#### www.nicewoodfurniture.in

N-04 Sofa Size: 27.5X88.5X30 Material: Fully Upholstered with Wooden Base

N-05 Sofa Size: 27.5X88.5X30 Material: Fully Upholstered with Wooden Base

N-06 Sofa Size: Material: Fully Upholstered

27.5X88.5X30 with Wooden Base

N-07 Sofa 27.5X88.5X30 Size: Material: Fully Upholstered with Wooden Base

32