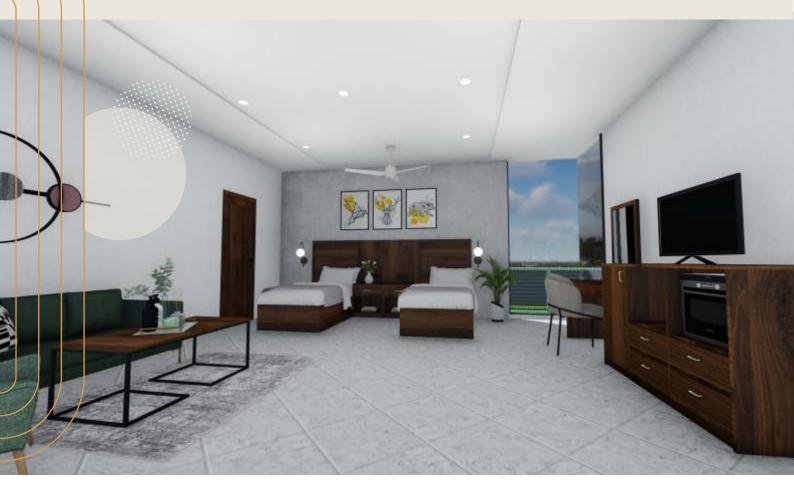

ials ensure durability and longevity. The set includes a bed, nightstands, nightstand w drawer, a headboard, 3 drawer chest, coffee table, round activity table, vanity, desk and a mirror, all beautifully crafted with precision and attention to detail





сомміхо

#### www.nicewoodfurniture.in







# HOSPITALITY TORMITTO COLLECTION

The Tormitto bedroom set is a modern and stylish addition to any home. Its sleek lines and minimalist design create a calming and sophisticated ambiance, perfect for a contemporary space. The set includes a bed, night stands, headboard, a mirror, 3 drawer chest, round end table, parsons table, vanity, desk and an entertainment unit, all crafted with high-quality materials to ensure durability and longevity.



### TORMITTO

#### www.nicewoodfurniture.in







# RONALDO COLLECTION

The Ronaldo bedroom set is a blend of traditional and modern design elements, creating a unique and stylish look. Its warm wood finish and clean lines create a calming and inviting atmosphere, perfect for a cozy retreat. the set includes a king or queen headboard, a wall hung nightstand, entertainment unit, 3 drawer chest, desk, activity table, end table, mirror, and a vanity, all crafted with high-quality materials to ensure durability and longevity.

25

## RONALDO

#### www.nicewoodfurniture.in







# HOSPITALITY PARVANO COLLECTION

The Parvano bedroom set is a contemporary masterpiece with a touch of glamour. Its sleek lines and unique shapes exude sophistication, while the set's high-quality materials ensure durability and longevity. The set includes mirror,