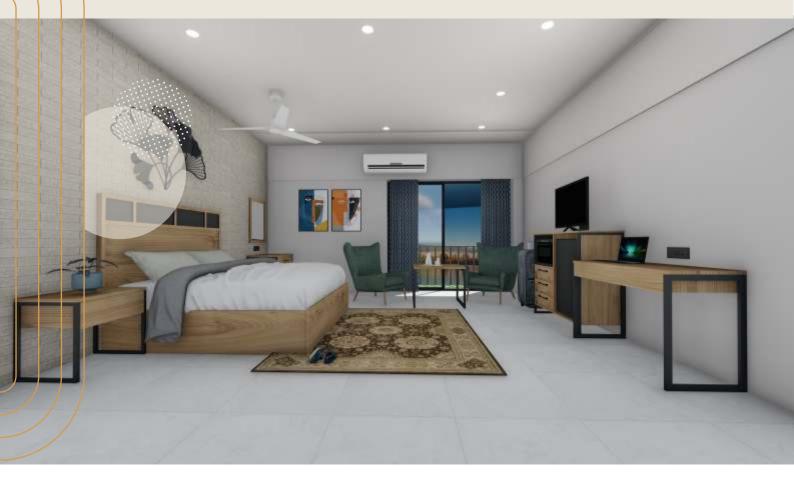

# **SOLANSO COLLECTION**

The Solanso bedroom set is a contemporary masterpiece, with its unique, angular shapes and clean lines. The rich, deep brown finish adds warmth and depth to any room, while the set's high-quality materials ensure durability and longevity. The set includes a bed, nightstands, dressers, a mirror, chest, desk, activity table, and coffee table all crafted with precision and attention to detail.