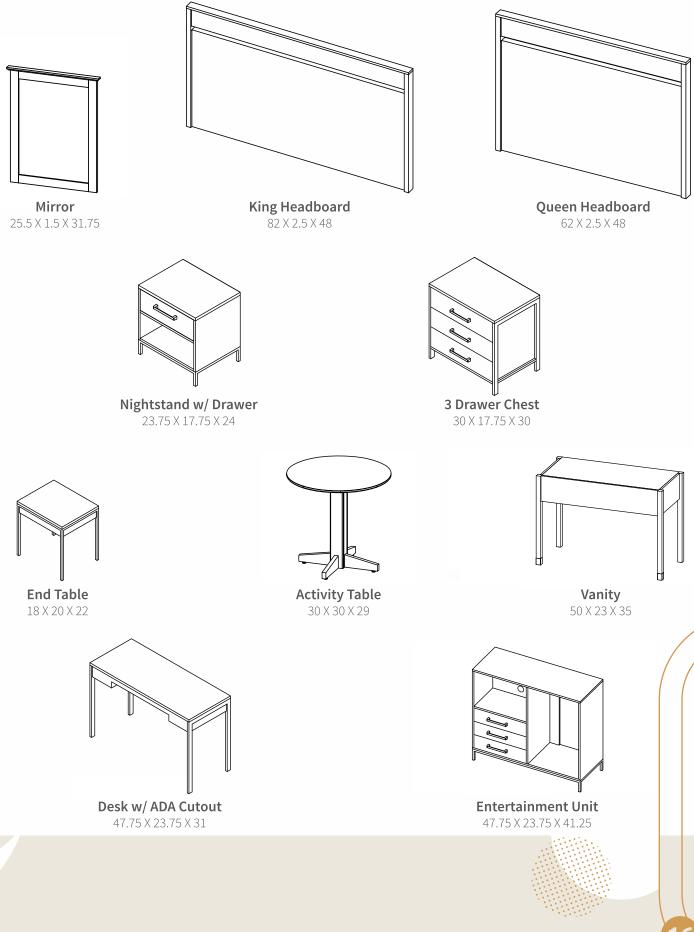

# HOSPITALITY VANISHO COLLECTION

The Vanisho bedroom set is a study in simplicity, with its clean lines and unadorned design. The beauty of the natural wood shines through, making it an excellent choice for a minimalist or Scandinavian-inspired space. The set includes a bed, headboard, nightstands, chest, a mirror, chest, desk, metal base activity table and end table, wall to wall vanity, entertainment unit, and 3 drawer bar unit, all crafted with precision and attention to detail.