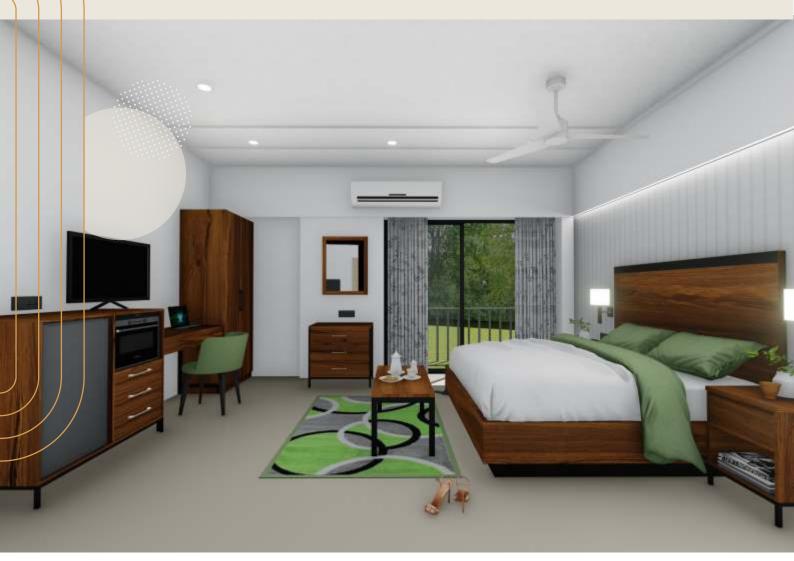

### HOSPITALITY DELLAO COLLECTION

The Dellao bedroom set is a fusion of classic and contemporary design elements, creating a unique and modern look. Its sleek lines and minimalist styling add a touch of sophistication to any space, while the set's high-quality materials ensure durability and longevity. The set includes a bed, nightstands, headboard, a mirror, 3 drawer chest, coffee table, activity table, vanity, desk and an entertainment unit, all crafted with precision and attention to detail.