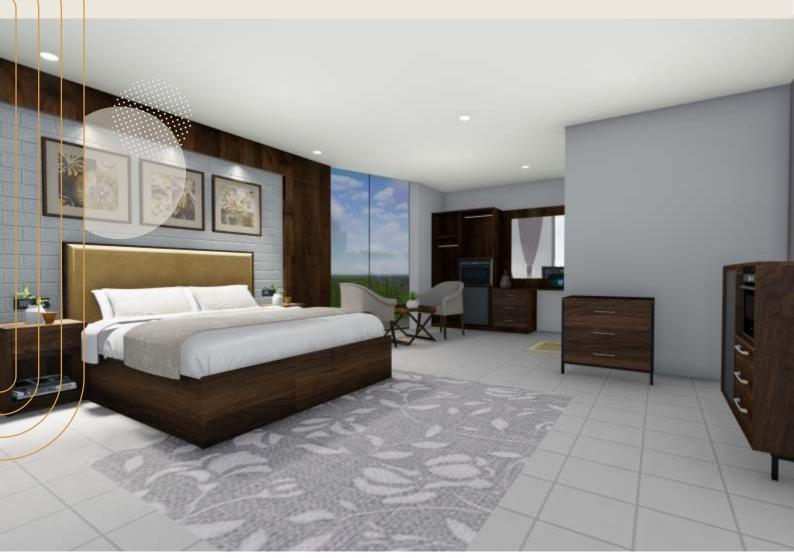

### HOSPITALITY DONALDO COLLECTION

The Donaldo bedroom set features a classic design with a modern twist. Its warm wood finish and clean lines create a calming ambiance, perfect for a relaxing retreat. The set includes a bed, night stands, headboard, a mirror, 3 drawer chest, coffee table, activity table, vanity, desk and an entertainment unit, all crafted with high-quality materials to ensure durability and longevity.