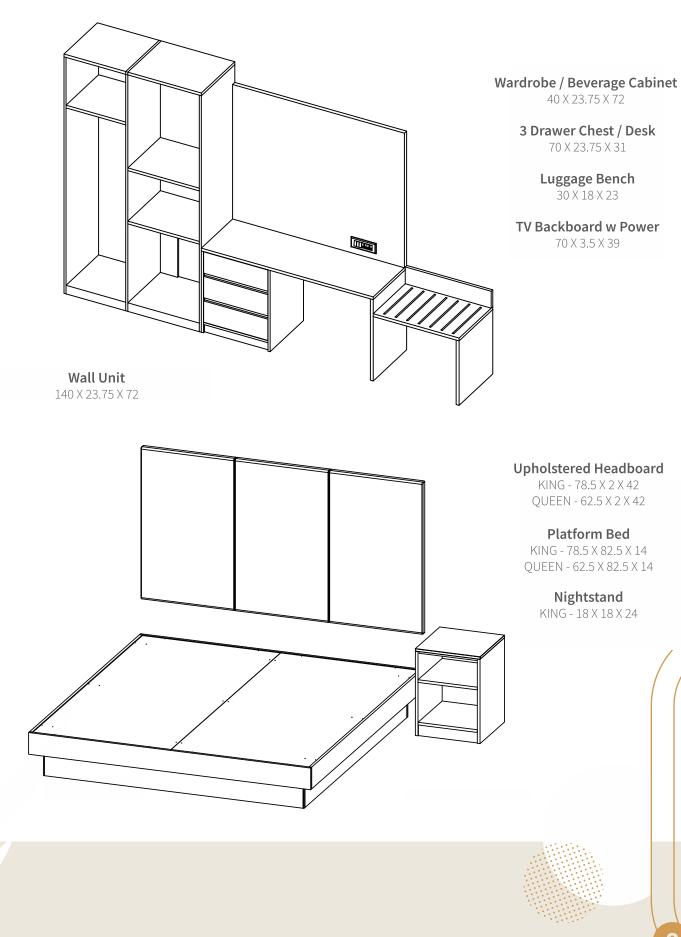

# SWISHO COLLECTION

The Swisho bedroom set features a contemporary design with sleek lines and modern elements. Its dark wood finish exudes sophistication and creates a calming ambiance, perfect for a relaxing retreat. The set includes a bed, nightstands, beverage center, and a mediacenter, all crafted with high-quality materials to ensure durability and longevity.

SWISHO

www.nicewoodfurniture.in

**Platform Bed** K: 80.5 X 84.75 X 14 Q: 64.5 X 84.75 X 14

Nightstand 20 X 15.75 X 24

0

0

**Beverage Center** 

26 X 23.75 X 72

Upholstered Headboard K: 80.5 X 3.25 X 46.25 Q: 60.5 X 3.25 X 46.25

**3 Drawer Chest** 30 X 17.75 X 30

•

11.44