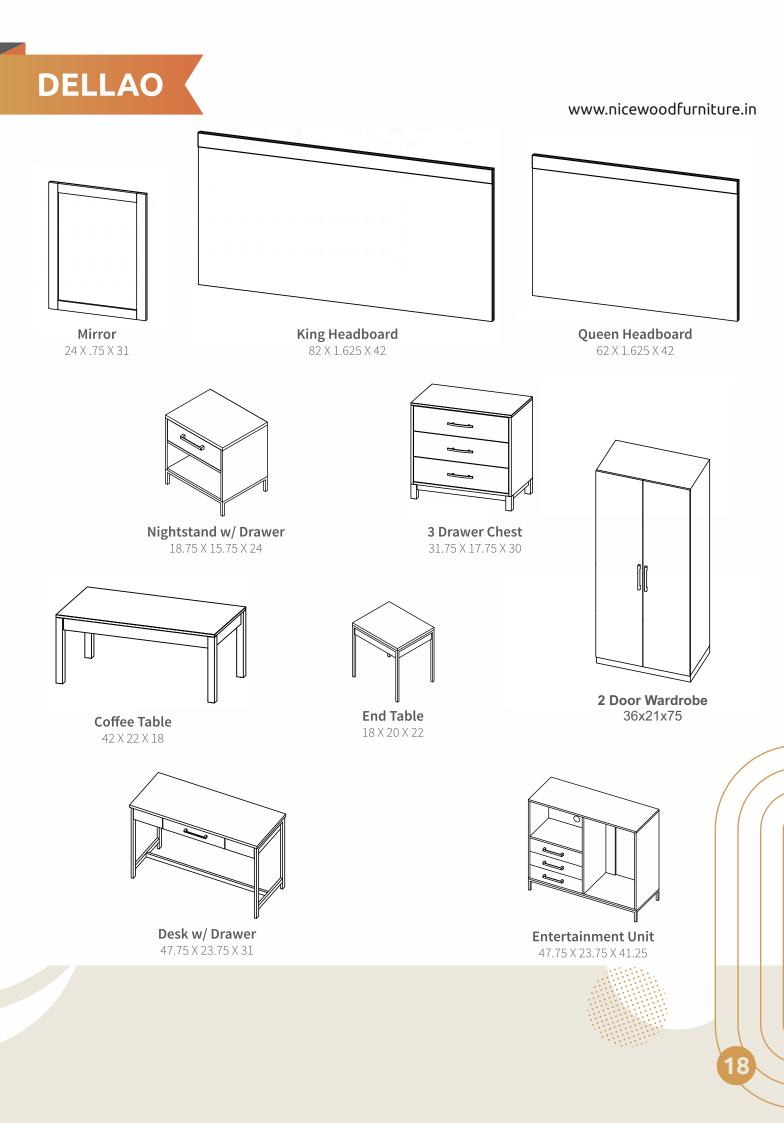

### HOSPITALITY DELLAO COLLECTION

The Dellao bedroom set is a fusion of classic and contemporary design elements, creating a unique and modern look. Its sleek lines and minimalist styling add a touch of sophistication to any space, while the set's high-quality materials ensure durability and longevity. The set includes a bed, nightstands, headboard, a mirror, 3 drawer chest, coffee table, activity table, vanity, desk and an entertainment unit, all crafted with precision and attention to detail.