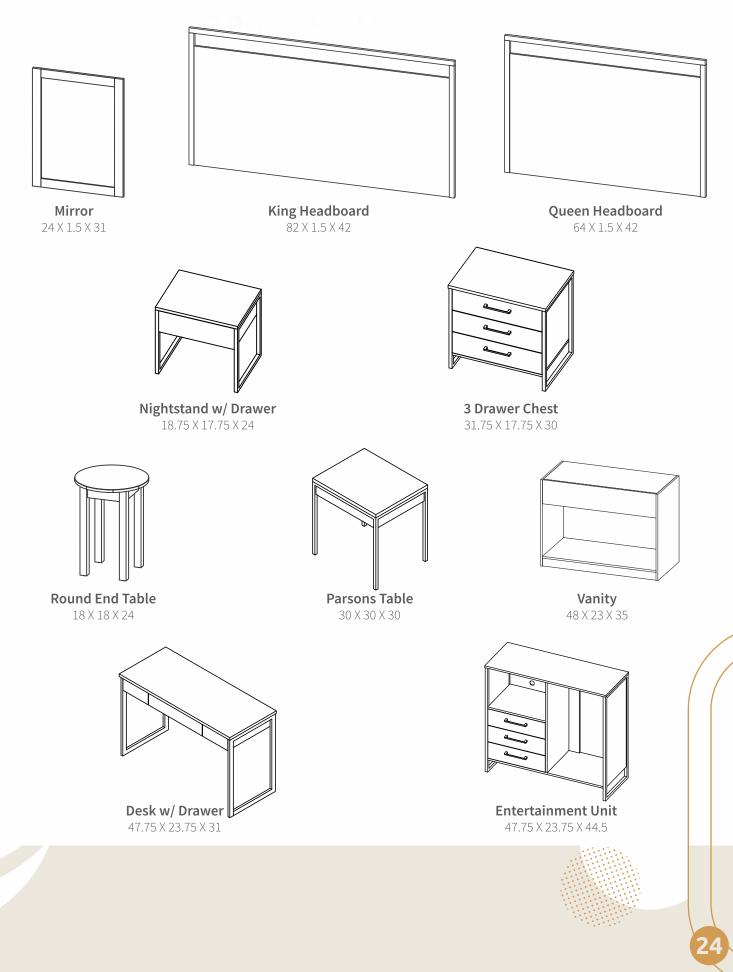

# RONALDO COLLECTION

The Ronaldo bedroom set is a blend of traditional and modern design elements, creating a unique and stylish look. Its warm wood finish and clean lines create a calming and inviting atmosphere, perfect for a cozy retreat. the set includes a king or queen headboard, a wall hung nightstand, entertainment unit, 3 drawer chest, desk, activity table, end table, mirror, and a vanity, all crafted with high-quality materials to ensure durability and longevity.