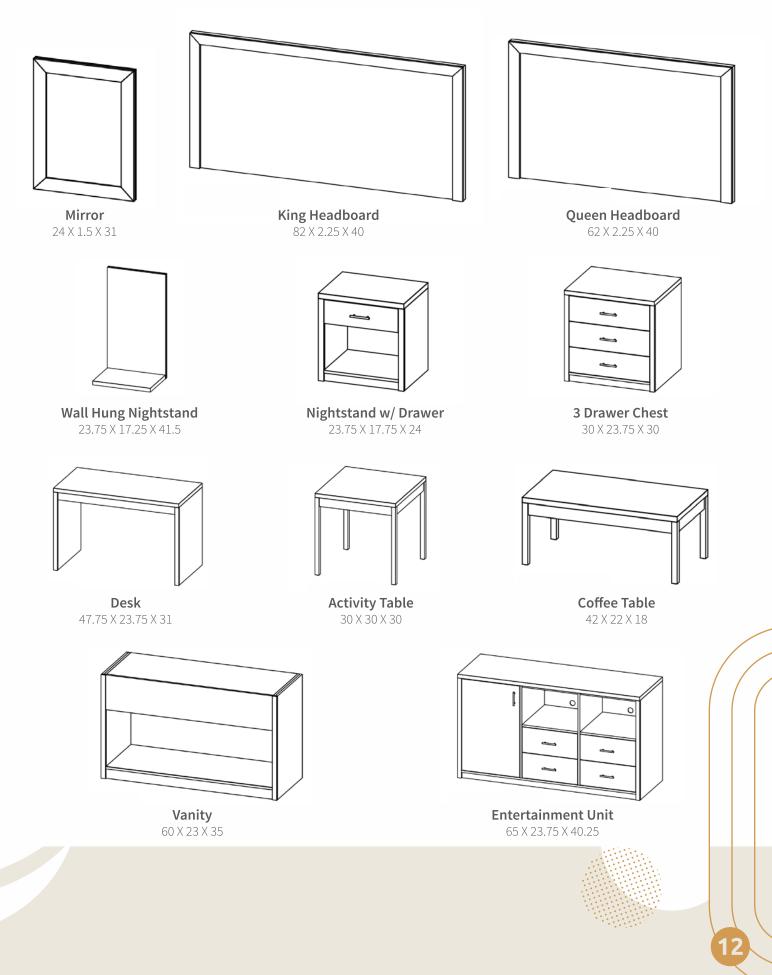

apes and clean lines. The rich, deep brown finish adds warmth and depth to any room, while the set's high-quality materials ensure durability and longevity. The set includes a bed, nightstands, dressers, a mirror, chest, desk, activity table, and coffee table all crafted with precision and attention to detail.









# **EDDEO COLLECTION**

The Eddeo bedroom set is a rustic and charming addition to any home. Its weathered wood finish and sturdy construction create a cozy, inviting atmosphere, perfect for a cabin or country home. The set includes a bed, headboard, nightstands, dressers, a mirror, chest, desk, activity table, vanity, entertainment unit, and coffee table, all crafted with high-quality materials to ensure durability and longevity.



## EDDEO

#### www.nicewoodfurniture.in







# HOSPITALITY VANISHO COLLECTION

The Vanisho bedroom set is a study in simplicity, with its clean lines and unadorned design. The beauty of the natural wood shines through, making it an excellent choice for a minimalist or Scandinavian-inspired space. The set includes a bed, headboard, nightstands, chest, a mirror, chest, desk, metal base activity table and end table, wall to wall vanity, entertainment unit, and 3 drawer bar unit, all crafted with precision and attention to detail.











# AMELIO COLLECTION

The Amelio bedroom set is the epitome of luxury, with its plush fabrics and rich, dark wood finish. The set includes a bed, nightstands, 3 drawer chest, mirror, end table, activity table, vanity, desk and an entertainment unit all beautifully crafted with ornate detailing a