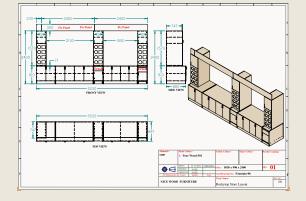

Sofa Size: Material: Fully Upholstered

27.5X88.5X30 with Wooden Base



N-07 Sofa 27.5X88.5X30 Size: Material: Fully Upholstered with Wooden Base



32



#### OFF SHORE PROJECTS CASE STUDY

We have successfully completed offshore projects for our retail store clients in the USA. We worked closely with our clients to design and manufacture furniture items for seven stores across different states in the USA. Our team ensured proper planning and coordination throughout the project to ensure a seamless process. We manufactured the furniture in India and shipped it via cargo with damage-free packaging and installation manuals. We also provided remote support to our clients for hassle-free installation.











Sunshine Food Mart LLC : Hustonville, KY















Lebanon: OH 45036









Our commitment to quality and attention to detail sets us apart from other furniture manufacturers. We take pride in delivering exceptional customer service and ensuring that our clients are satisfied with every aspect of the project. At Nicewood Modular Furniture, we strive to create beautiful and functional furniture pieces that meet our clients' unique needs and exceed their expectations. Contact us today to see how we can help bring your furniture vision to life.

Sunview Food Mart LLC: Richmond, KY



### LUXURIOUS LIVING CRAFTING BESPOKE FURNITURE FOR HOSPITALITY







































THOUGHTFUL FURNITURE DESIGN CREATING MEMORABLE GUEST EXPERIENCES

































**"** 

**GG REVAMPING HOSPITALITY SPACES** Innovative Furniture Solutions for Hote