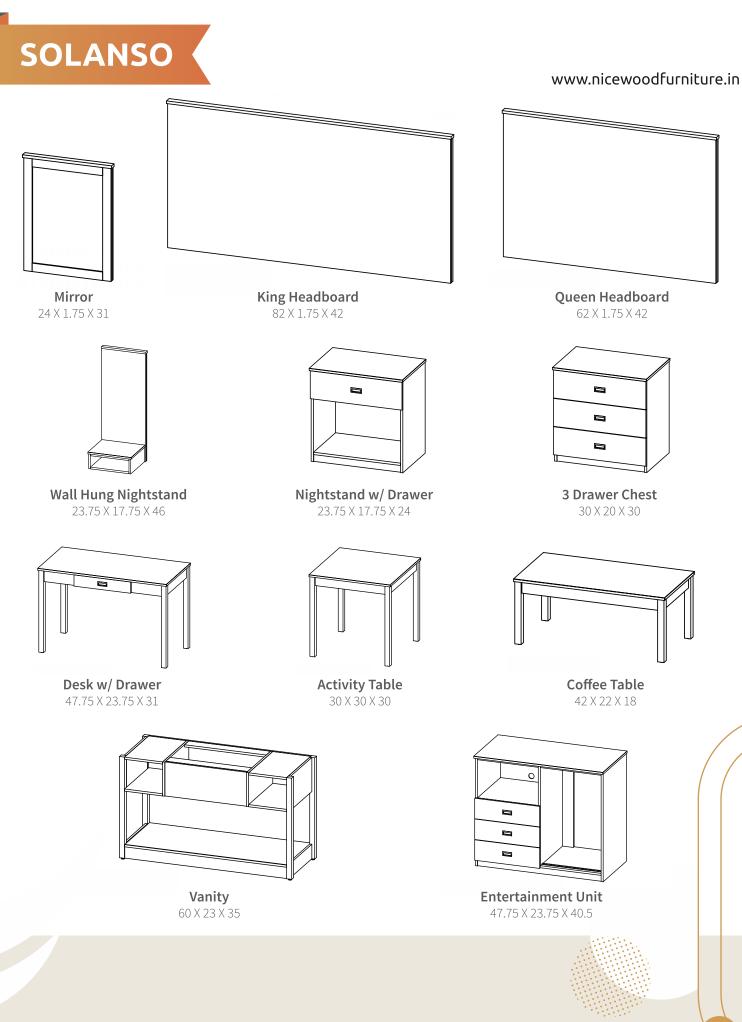

# **SOLANSO COLLECTION**

The Solanso bedroom set is a contemporary masterpiece, with its unique, angular shapes and clean lines. The rich, deep brown finish adds warmth and depth to any room, while the set's high-quality materials ensure durability and longevity. The set includes a bed, nightstands, dressers, a mirror, chest, desk, activity table, and coffee table all crafted with precision and attention to detail.