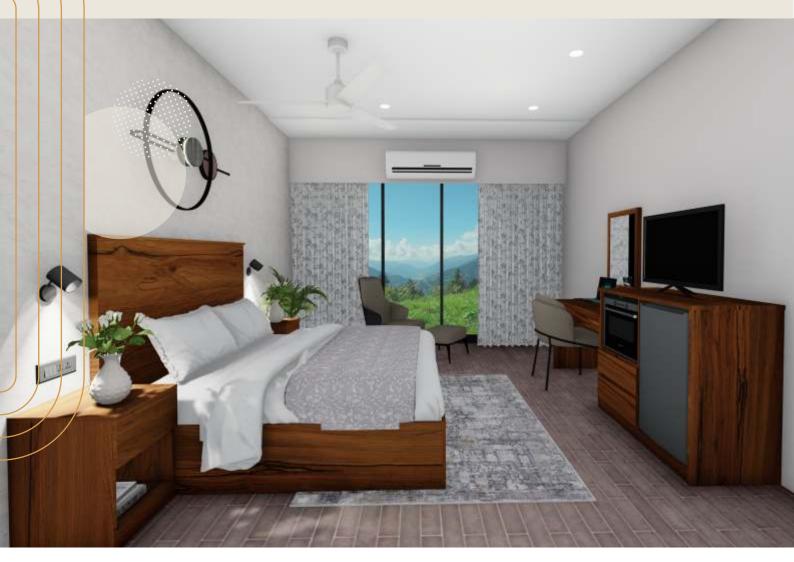

# **SOLANSO COLLECTION**

The Solanso bedroom set is a contemporary masterpiece, with its unique, angular shapes and clean lines. The rich, deep brown finish adds warmth and depth to any room, while the set's high-quality materials ensure durability and longevity. The set includes a bed, nightstands, dressers, a mirror, chest, desk, activity table, and coffee table all crafted with precision and attention to detail.