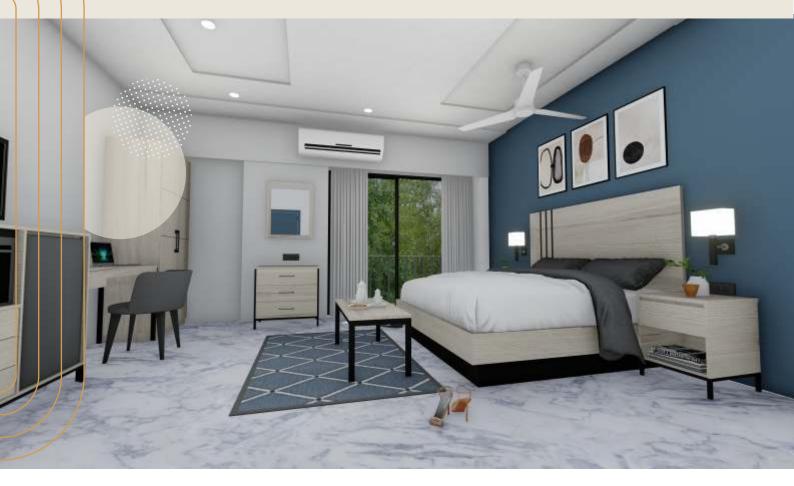

# HOSPITALITY PARVANO COLLECTION

The Parvano bedroom set is a contemporary masterpiece with a touch of glamour. Its sleek lines and unique shapes exude sophistication, while the set's high-quality materials ensure durability and longevity. The set includes mirror, headboard, wall hung nightstand, nightstand drawer, 3 drawer chest, end table, activity table, vanity, desk, and an entertainment unit, all beautifully crafted with precision and attention to detail. The set's unique style is perfect for a modern and chic space.