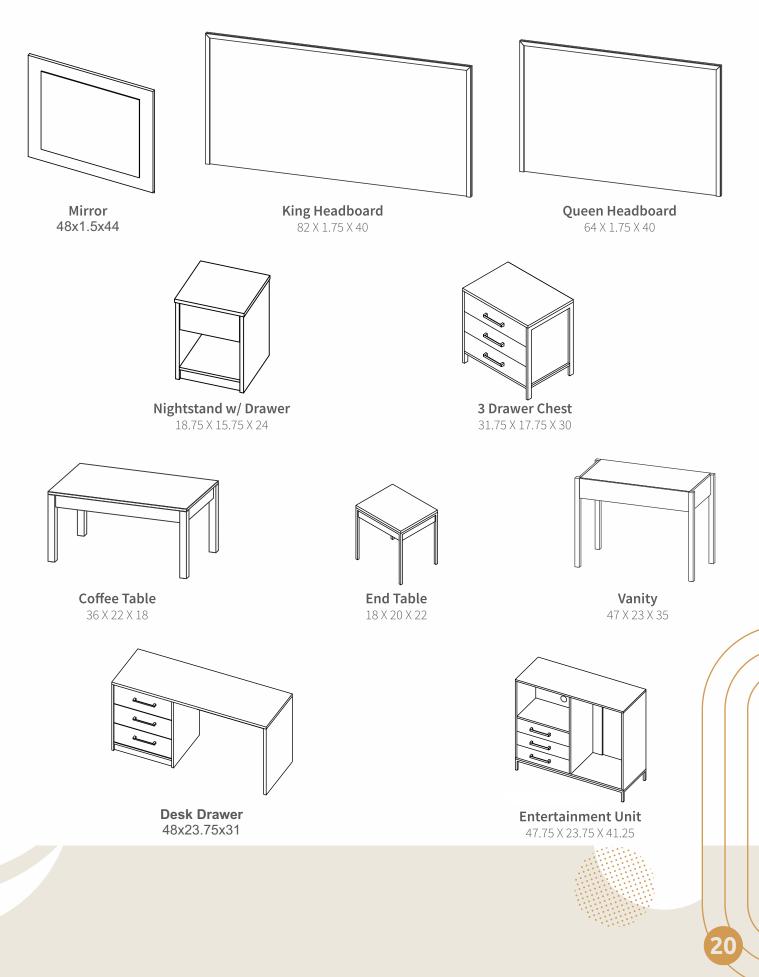

### HOSPITALITY DONALDO COLLECTION

The Donaldo bedroom set features a classic design with a modern twist. Its warm wood finish and clean lines create a calming ambiance, perfect for a relaxing retreat. The set includes a bed, night stands, headboard, a mirror, 3 drawer chest, coffee table, activity table, vanity, desk and an entertainment unit, all crafted with high-quality materials to ensure durability and longevity.