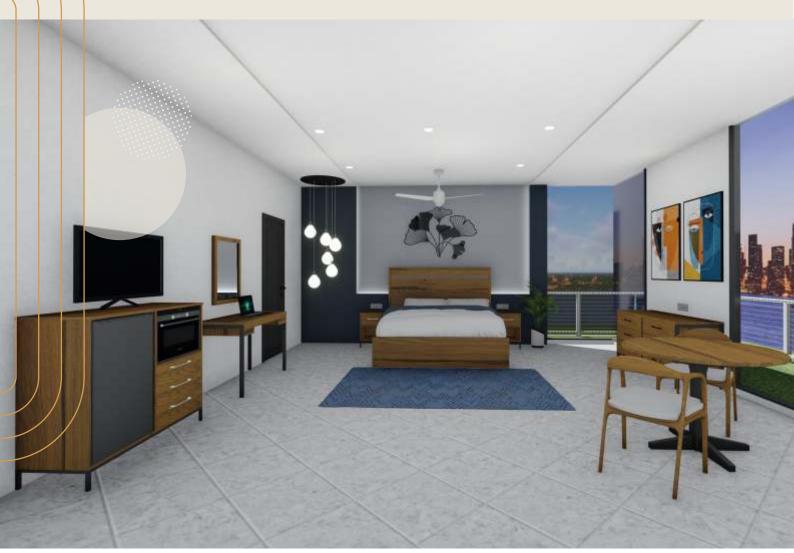

# HOSPITALITY VANISHO COLLECTION

The Vanisho bedroom set is a study in simplicity, with its clean lines and unadorned design. The beauty of the natural wood shines through, making it an excellent choice for a minimalist or Scandinavian-inspired space. The set includes a bed, headboard, nightstands, chest, a mirror, chest, desk, metal base activity table and end table, wall to wall vanity, entertainment unit, and 3 drawer bar unit, all crafted with precision and attention to detail.