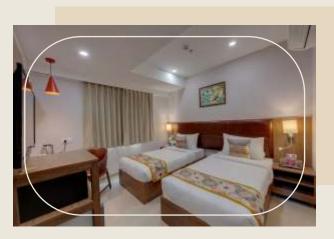

# SWISHO COLLECTION

The Swisho bedroom set features a contemporary design with sleek lines and modern elements. Its dark wood finish exudes sophistication and creates a calming ambiance, perfect for a relaxing retreat. The set includes a bed, nightstands, beverage center, and a mediacenter, all crafted with high-quality materials to ensure durability and longevity.

SWISHO

www.nicewoodfurniture.in

**Platform Bed** K: 80.5 X 84.75 X 14 Q: 64.5 X 84.75 X 14

Nightstand 20 X 15.75 X 24

0

0

**Beverage Center** 

26 X 23.75 X 72

Upholstered Headboard K: 80.5 X 3.25 X 46.25 Q: 60.5 X 3.25 X 46.25

**3 Drawer Chest** 30 X 17.75 X 30

•

11.44