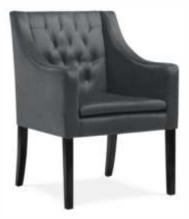

## Restaurant DINING CHAIR COLLECTION

Introducing our elegant dining chair series, crafted with precision to elevate your guest's dining experience. Our chairs boast a sleek and modern design, with comfortable seating and durable materials. Perfect for restaurant or cafe, our chairs offer both style and functionality.

N-04 Chair Size: 27.5X19.6X27.5 Material: Upholstered Seat with Wooden Base