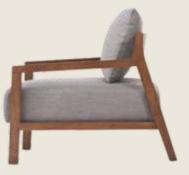

### **Hotel Series SOFA SET COLLECTION**

Our Hotel Series Sofa sets offer durability, style, and comfort for hotel reception areas, restaurants, cafes, and hotel suites. With a solid wood frame, premium foam padding, and elegant design, these sofa sets are perfect for creating a welcoming and cozy environment for your guests. Available in various colors and finishes to suit your specific needs.

N-01 Sofa Size: 27.5X88.5X30 Material: Fully Upholstered with Wooden Base

N-02 Sofa Size:

27.5X88.5X30 Material: Fully Upholstered with Wooden Base

N-03 Sofa 27.5X88.5X30 Size: Material: Fully Upholstered with Wooden Base