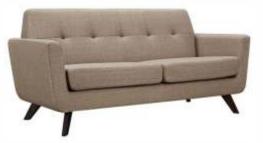

### **Hotel Series SOFA SET COLLECTION**

Our Hotel Series Sofa sets offer durability, style, and comfort for hotel reception areas, restaurants, cafes, and hotel suites. With a solid wood frame, premium foam padding, and elegant design, these sofa sets are perfect for creating a welcoming and cozy environment for your guests. Available in various colors and finishes to suit your specific needs.

#### www.nicewoodfurniture.in

N-04 Sofa Size: 27.5X88.5X30 Material: Fully Upholstered with Wooden Base

N-05 Sofa Size: 27.5X88.5X30 Material: Fully Upholstered with Wooden Base

N-06 Sofa Size: Material: Fully Upholstered