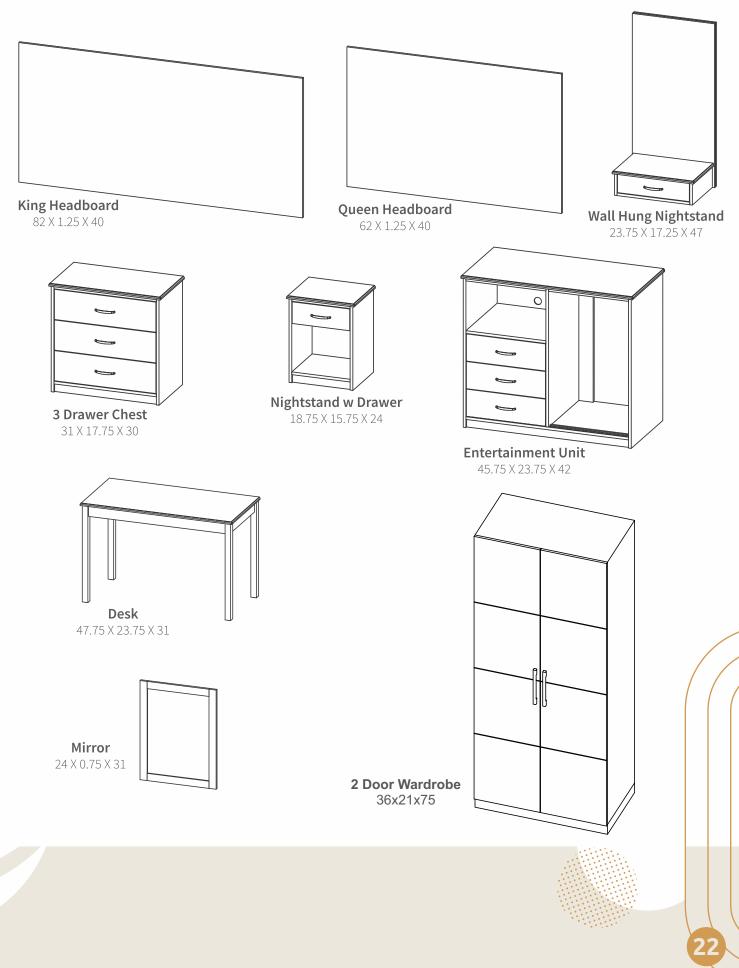

# RONALDO COLLECTION

The Ronaldo bedroom set is a blend of traditional and modern design elements, creating a unique and stylish look. Its warm wood finish and clean lines create a calming and inviting atmosphere, perfect for a cozy retreat. the set includes a king or queen headboard, a wall hung nightstand, entertainment unit, 3 drawer chest, desk, activity table, end table, mirror, and a vanity, all crafted with high-quality materials to ensure durability and longevity.

## RONALDO