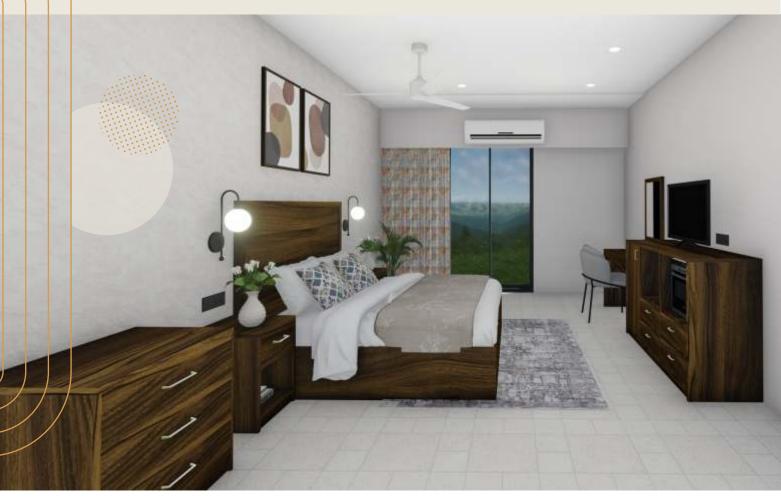

# **SOLANSO COLLECTION**

The Solanso bedroom set is a contemporary masterpiece, with its unique, angular shapes and clean lines. The rich, deep brown finish adds warmth and depth to any room, while the set's high-quality materials ensure durability and longevity. The set includes a bed, nightstands, dressers, a mirror, chest, desk, activity table, and coffee table all crafted with precision and attention to detail.