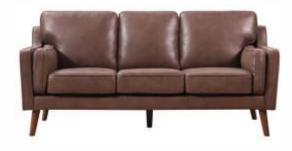

### **Hotel Series SOFA SET COLLECTION**

Our Hotel Series Sofa sets offer durability, style, and comfort for hotel reception areas, restaurants, cafes, and hotel suites. With a solid wood frame, premium foam padding, and elegant design, these sofa sets are perfect for creating a welcoming and cozy environment for your guests. Available in various colors and finishes to suit your specific needs.

N-01 Sofa Size: 27.5X88.5X30 Material: Fully Upholstered with Wooden Base

N-02 Sofa Size:

27.5X88.5X30 Material: Fully Upholstered with Wooden Base

N-03 Sofa 27.5X88.5X30 Size: Material: Fully Upholstered with Wooden Base