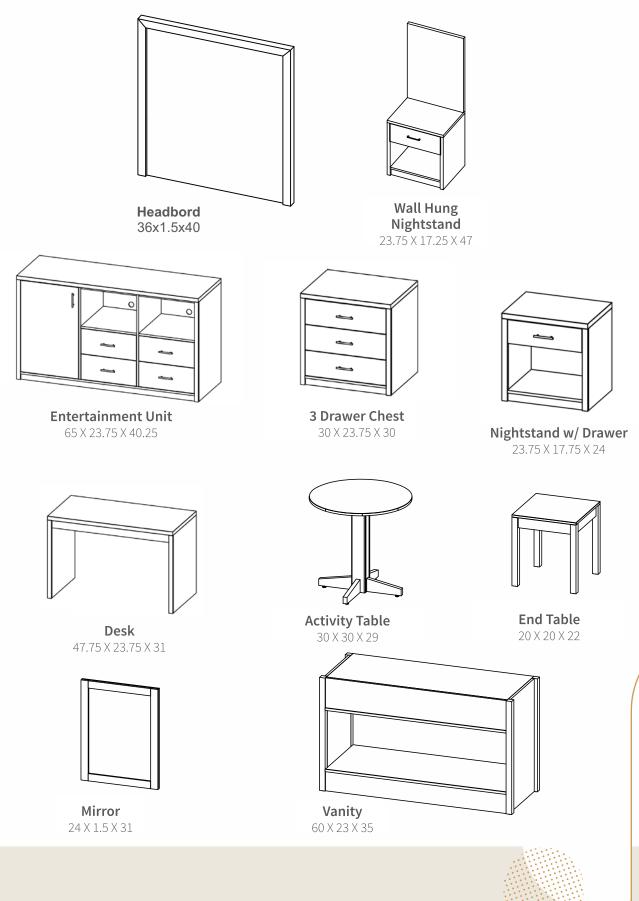

# **SOLANSO COLLECTION**

The Solanso bedroom set is a contemporary masterpiece, with its unique, angular shapes and clean lines. The rich, deep brown finish adds warmth and depth to any room, while the set's high-quality materials ensure durability and longevity. The set includes a bed, nightstands, dressers, a mirror, chest, desk, activity table, and coffee table all crafted with precision and attention to detail.