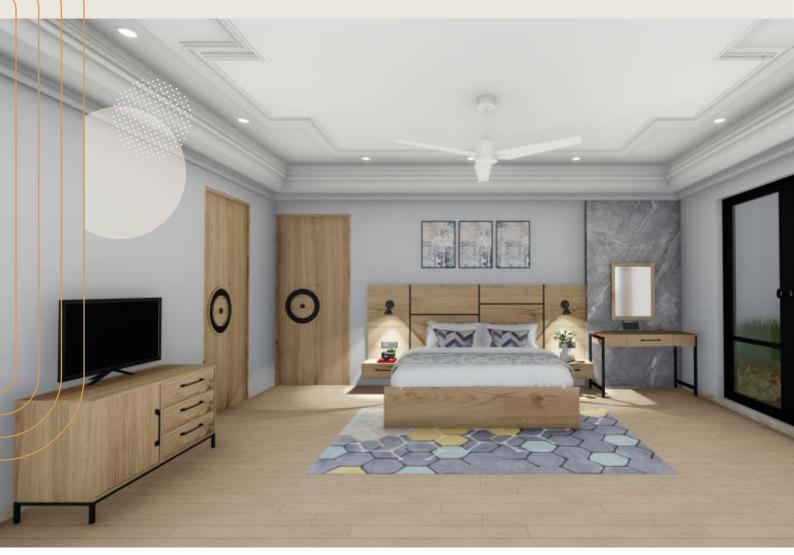

# **EDDEO COLLECTION**

The Eddeo bedroom set is a rustic and charming addition to any home. Its weathered wood finish and sturdy construction create a cozy, inviting atmosphere, perfect for a cabin or country home. The set includes a bed, headboard, nightstands, dressers, a mirror, chest, desk, activity table, vanity, entertainment unit, and coffee table, all crafted with high-quality materials to ensure durability and longevity.

## EDDEO

#### www.nicewoodfurniture.in