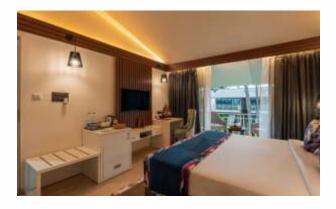

# SWISHO COLLECTION

The Swisho bedroom set features a contemporary design with sleek lines and modern elements. Its dark wood finish exudes sophistication and creates a calming ambiance, perfect for a relaxing retreat. The set includes a bed, nightstands, beverage center, and a mediacenter, all crafted with high-quality materials to ensure durability and longevity.