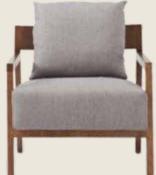

### **Hotel Series SOFA SET COLLECTION**

Our Hotel Series Sofa sets offer durability, style, and comfort for hotel reception areas, restaurants, cafes, and hotel suites. With a solid wood frame, premium foam padding, and elegant design, these sofa sets are perfect for creating a welcoming and cozy environment for your guests. Available in various colors and finishes to suit your specific needs.

#### www.nicewoodfurniture.in

N-04 Sofa Size: 27.5X88.5X30 Material: Fully Upholstered with Wooden Base

N-05 Sofa Size: 27.5X88.5X30 Material: Fully Upholstered with Wooden Base

N-06 Sofa Size: Material: Fully Upholstered