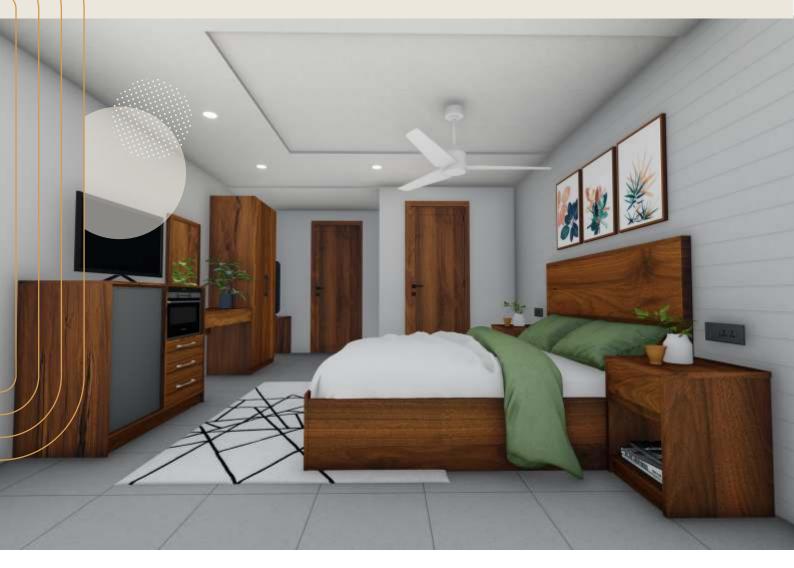

# AMBERO COLLECTION

The Ambero bedroom set is a timeless classic that features warm, golden-toned wood and classic design elements. The set includes a platform bed, nightstands, wall unit, and luggage bench, all beautifully crafted with ornate detailing and turned legs. Its traditional style is perfect for any transitional or traditional space, adding a touch of elegance and sophistication.