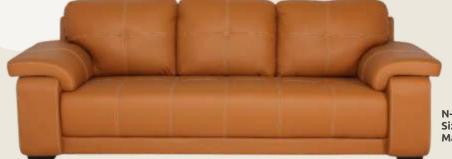

### **Hotel Series SOFA SET COLLECTION**

Our Hotel Series Sofa sets offer durability, style, and comfort for hotel reception areas, restaurants, cafes, and hotel suites. With a solid wood frame, premium foam padding, and elegant design, these sofa sets are perfect for creating a welcoming and cozy environment for your guests. Available in various colors and finishes to suit your specific needs.

N-01 Sofa Size: 27.5X88.5X30 Material: Fully Upholstered with Wooden Base

N-02 Sofa Size:

27.5X88.5X30 Material: Fully Upholstered with Wooden Base

N-03 Sofa 27.5X88.5X30 Size: Material: Fully Upholstered with Wooden Base