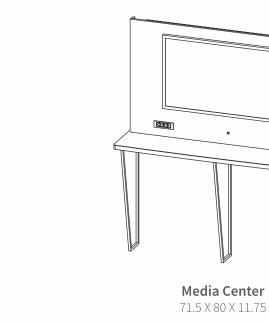

# SWISHO COLLECTION

The Swisho bedroom set features a contemporary design with sleek lines and modern elements. Its dark wood finish exudes sophistication and creates a calming ambiance, perfect for a relaxing retreat. The set includes a bed, nightstands, beverage center, and a mediacenter, all crafted with high-quality materials to ensure durability and longevity.

SWISHO

www.nicewoodfurniture.in

**Platform Bed** K: 80.5 X 84.75 X 14 Q: 64.5 X 84.75 X 14

Nightstand 20 X 15.75 X 24

0

0

**Beverage Center** 

26 X 23.75 X 72