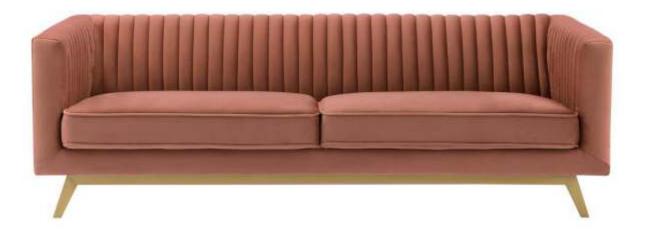

### **Hotel Series SOFA SET COLLECTION**

Our Hotel Series Sofa sets offer durability, style, and comfort for hotel reception areas, restaurants, cafes, and hotel suites. With a solid wood frame, premium foam padding, and elegant design, these sofa sets are perfect for creating a welcoming and cozy environment for your guests. Available in various colors and finishes to suit your specific needs.

N-01 Sofa Size: 27.5X88.5X30 Material: Fully Upholstered with Wooden Base

N-02 Sofa Size:

27.5X88.5X30 Material: Fully Upholstered with Wooden Base

N-03 Sofa 27.5X88.5X30 Size: Material: Fully Upholstered with Wooden Base