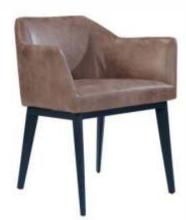

## Restaurant DINING CHAIR COLLECTION

Introducing our elegant dining chair series, crafted with precision to elevate your guest's dining experience. Our chairs boast a sleek and modern design, with comfortable seating and durable materials. Perfect for restaurant or cafe, our chairs offer both style and functionality.

#### www.nicewoodfurniture.in

N-05 Chair Size: 24.6X23.6X27.5 Material: Upholstered with Wooden Base

N-07 Chair Size: 23.6X25.5X35.4 Material: Upholstered with Wooden Base

N-06 Chair Size: 24.4X24X29.5 Material: Upholstered with Wooden Base