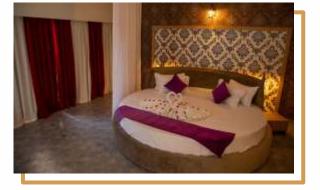

# SWISHO COLLECTION

The Swisho bedroom set features a contemporary design with sleek lines and modern elements. Its dark wood finish exudes sophistication and creates a calming ambiance, perfect for a relaxing retreat. The set includes a bed, nightstands, beverage center, and a mediacenter, all crafted with high-quality materials to ensure durability and longevity.