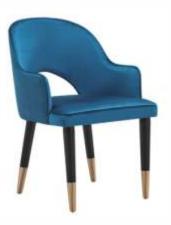

## Restaurant DINING CHAIR COLLECTION

Introducing our elegant dining chair series, crafted with precision to elevate your guest's dining experience. Our chairs boast a sleek and modern design, with comfortable seating and durable materials. Perfect for restaurant or cafe, our chairs offer both style and functionality.

N-01 Chair Size: 27.5X20X27.5 Material: Leatherette Upholstered with Wooden Base

N-02 Chair Size: 24.6X23.6X29.5 Material: Leatherette Upholstered with Quilted Back and Wooden Base

N-03 ChairSize:275X19.6X27.5Material:Leatherette Upholstered<br/>with Wooden Base