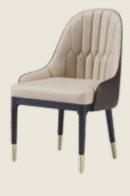

## Restaurant DINING CHAIR COLLECTION

Introducing our elegant dining chair series, crafted with precision to elevate your guest's dining experience. Our chairs boast a sleek and modern design, with comfortable seating and durable materials. Perfect for restaurant or cafe, our chairs offer both style and functionality.

N-04 Chair Size: 27.5X19.6X27.5 Material: Upholstered Seat with Wooden Base