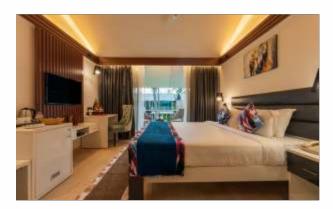

# AMBERO COLLECTION

The Ambero bedroom set is a timeless classic that features warm, golden-toned wood and classic design elements. The set includes a platform bed, nightstands, wall unit, and luggage bench, all beautifully crafted with ornate detailing and turned legs. Its traditional style is perfect for any transitional or traditional space, adding a touch of elegance and sophistication.