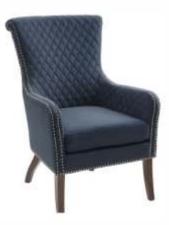

## Restaurant DINING CHAIR COLLECTION

Introducing our elegant dining chair series, crafted with precision to elevate your guest's dining experience. Our chairs boast a sleek and modern design, with comfortable seating and durable materials. Perfect for restaurant or cafe, our chairs offer both style and functionality.

N-08 Chair Size: 30.5X26.5X41.5 Material: Upholstered with Wooden Base

N-09 Chair Size: 30.5X26.5X41.5 Material: Upholstered with Wooden Base

N-10 Chair Size: 18X18X32.5 Material: Upholstered with Wooden Base