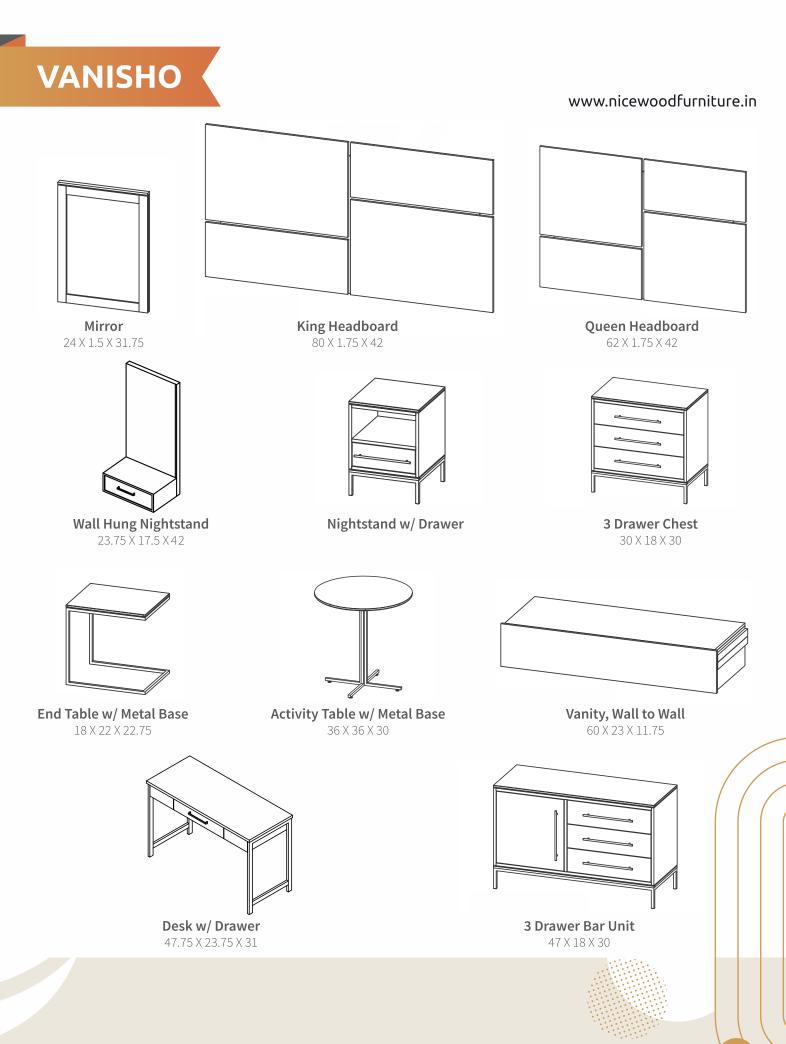

# HOSPITALITY VANISHO COLLECTION

The Vanisho bedroom set is a study in simplicity, with its clean lines and unadorned design. The beauty of the natural wood shines through, making it an excellent choice for a minimalist or Scandinavian-inspired space. The set includes a bed, headboard, nightstands, chest, a mirror, chest, desk, metal base activity table and end table, wall to wall vanity, entertainment unit, and 3 drawer bar unit, all crafted with precision and attention to detail.